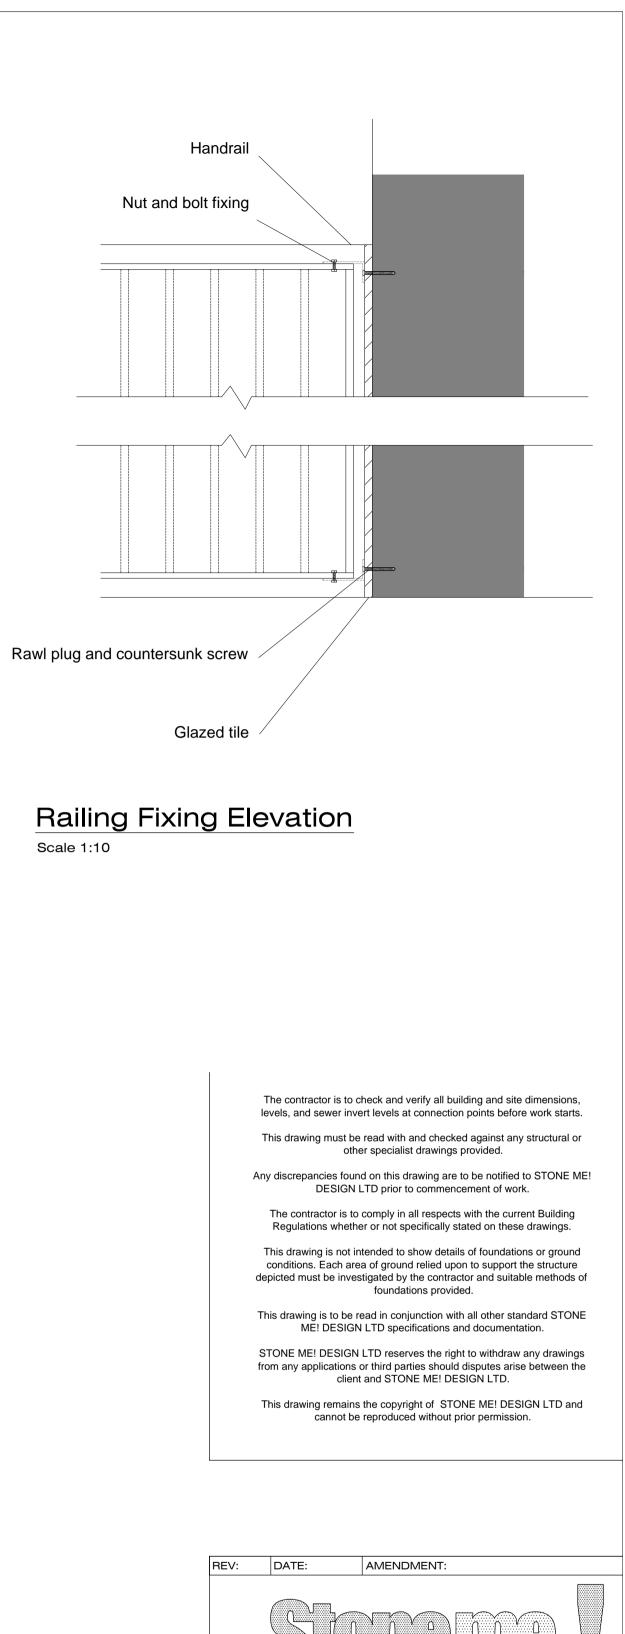

|                                                      | 5 FOUNT                                    | AIN LANE<br>Tel: | ural & in<br>, HOCKLE<br>01702 200<br>om W: | Y, ESSEX<br>3333    | , SS5 4ST |       |  |
|------------------------------------------------------|--------------------------------------------|------------------|---------------------------------------------|---------------------|-----------|-------|--|
| Client: EAST ANGLIA PUB CO                           |                                            |                  |                                             |                     |           |       |  |
| Project:                                             | THE SHIP HOTEL<br>NEW ROAD<br>LEIGH-ON-SEA |                  |                                             |                     |           |       |  |
| Drawing:<br>CHIMNEY, RAILINGS AND PRIVACY<br>SCREENS |                                            |                  |                                             |                     |           |       |  |
| Issue:                                               | Client                                     | Pre-App          | Planning                                    | B.Cont              | As Built  | Other |  |
|                                                      |                                            |                  |                                             |                     |           |       |  |
| Date:                                                | 19.09.2019 <sup>Scale:</sup> Varies @ A1   |                  |                                             |                     | .1        |       |  |
| Project No.:                                         | 181                                        | 3                | Draw                                        | Drawing No.:<br>27B |           |       |  |
| 1:100 0m 1                                           | 2                                          | 3 4              |                                             |                     |           | 10.0m |  |