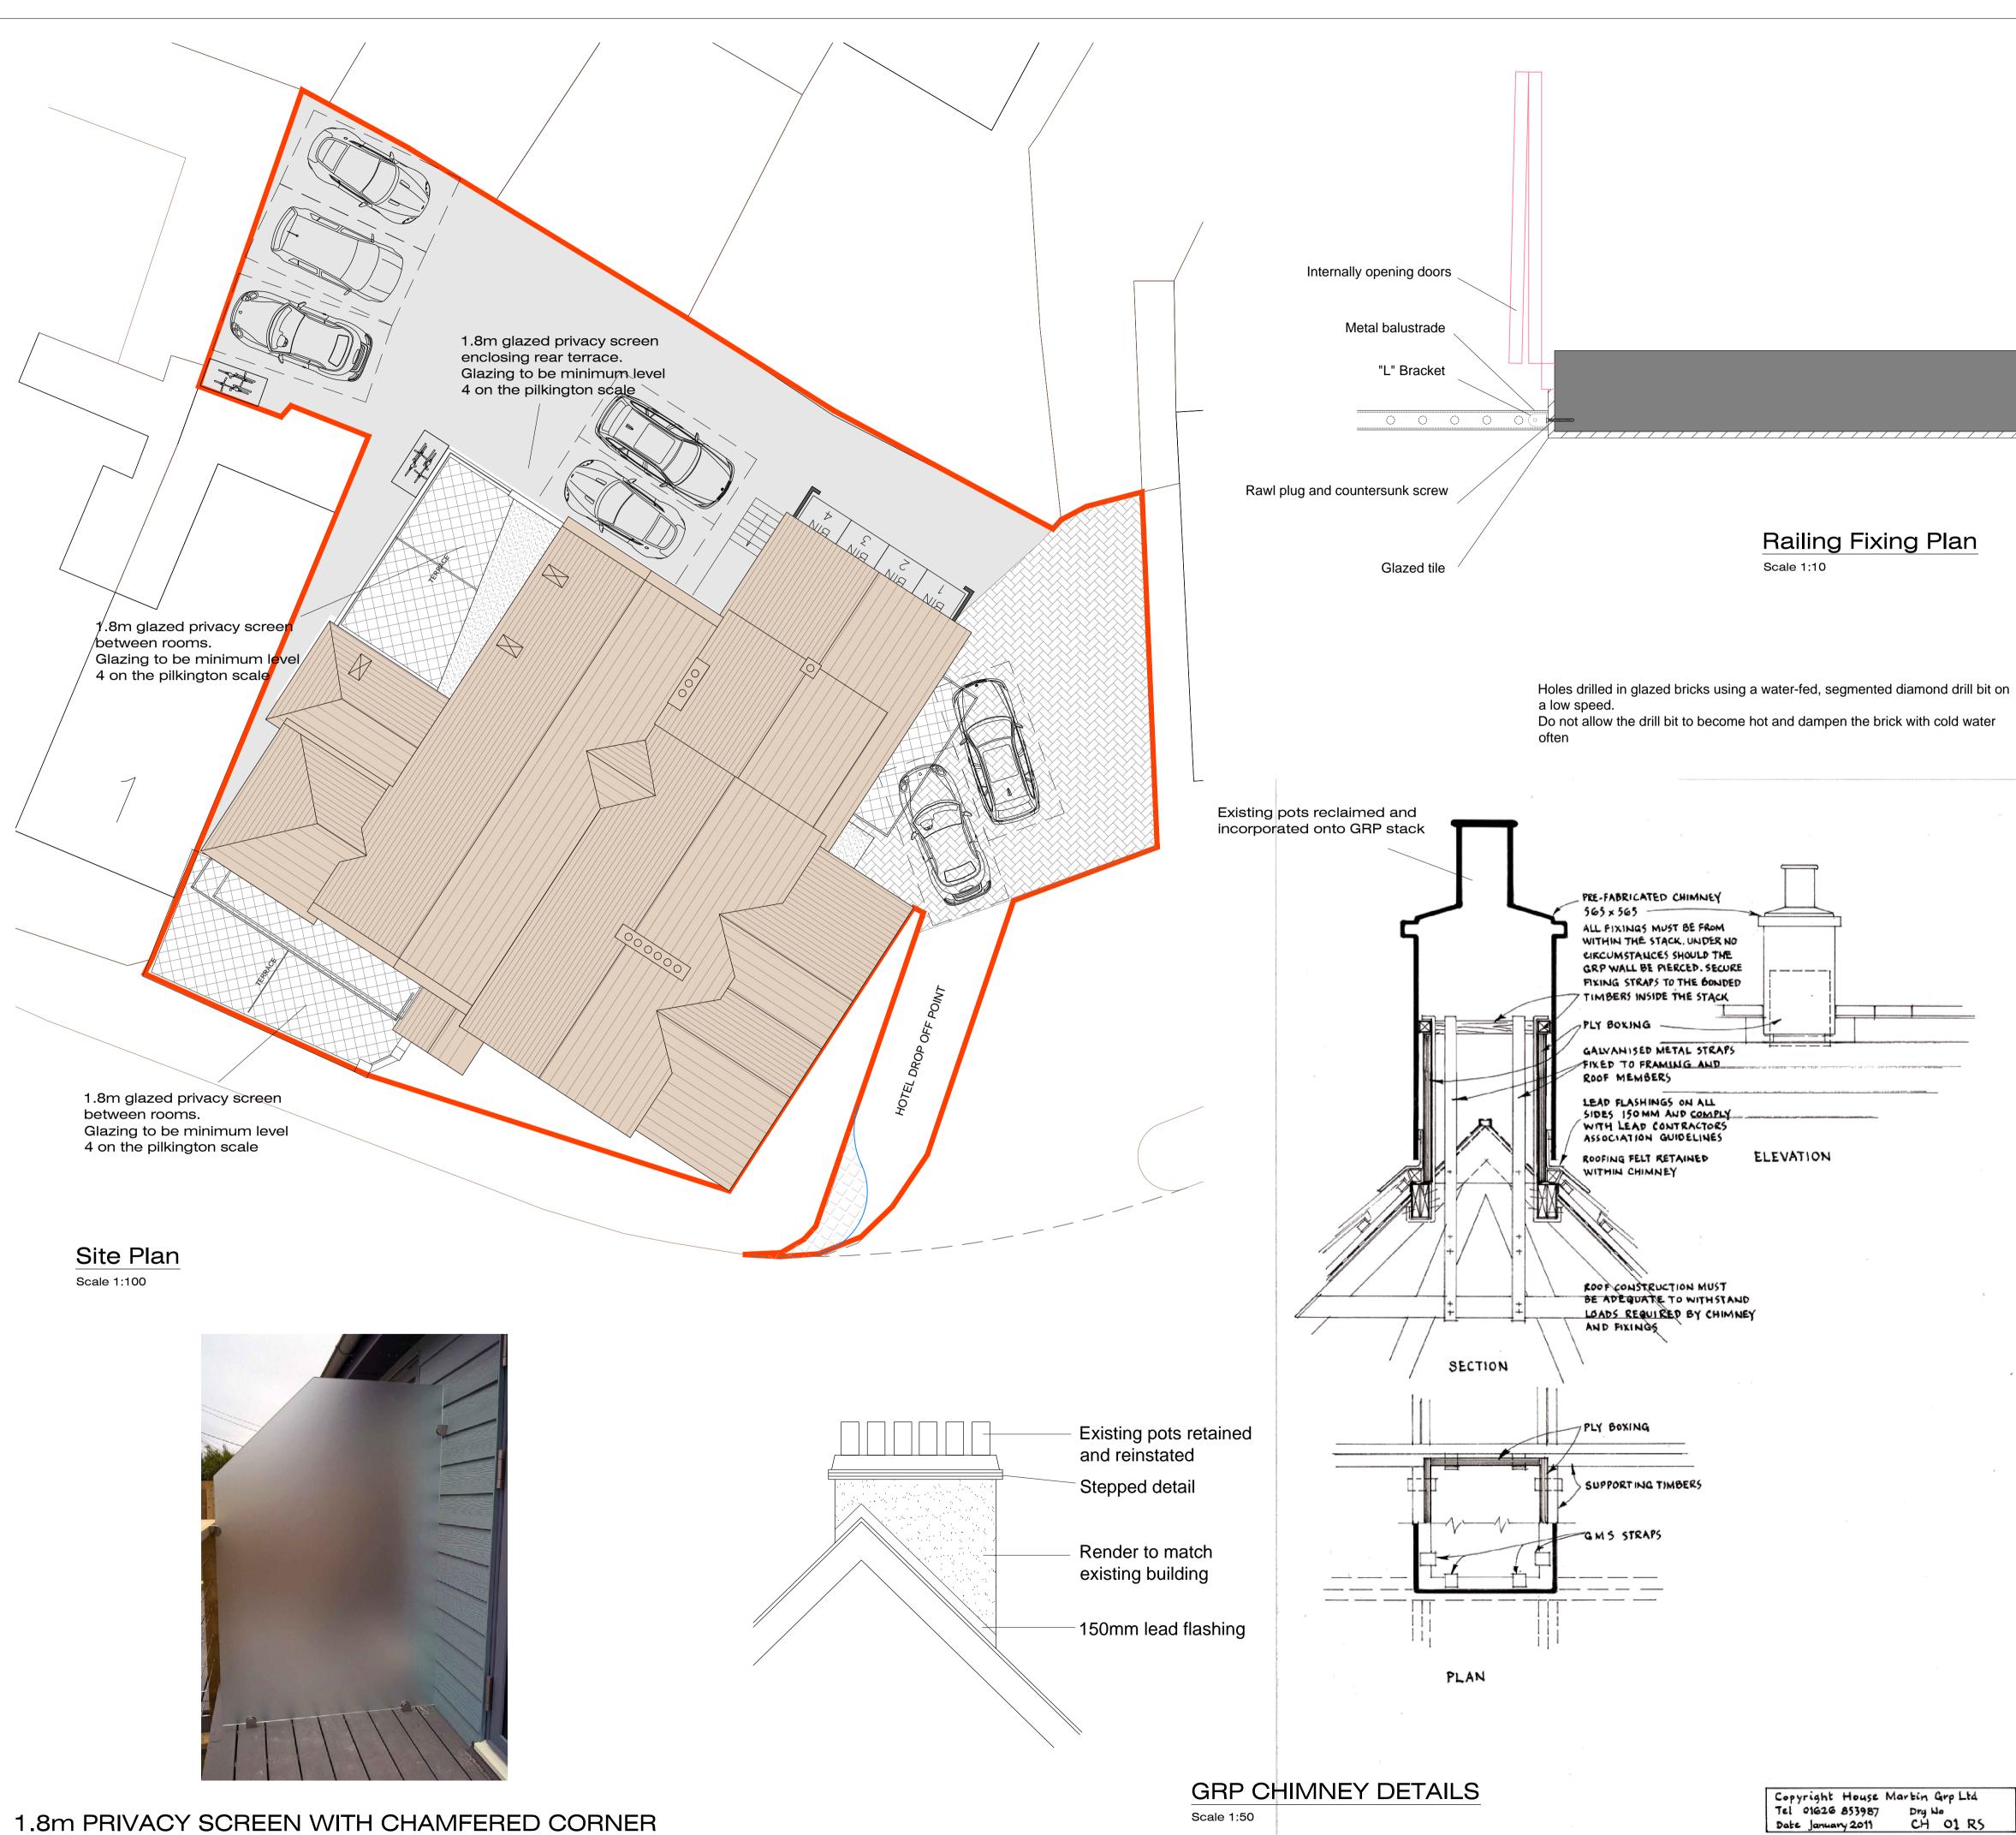

|                                                      | 5 FOUNT                                    | AIN LANE<br>Tel: | ural & in<br>, HOCKLE<br>01702 200<br>om W: | Y, ESSEX<br>3333    | , SS5 4ST |       |  |
|------------------------------------------------------|--------------------------------------------|------------------|---------------------------------------------|---------------------|-----------|-------|--|
| Client: EAST ANGLIA PUB CO                           |                                            |                  |                                             |                     |           |       |  |
| Project:                                             | THE SHIP HOTEL<br>NEW ROAD<br>LEIGH-ON-SEA |                  |                                             |                     |           |       |  |
| Drawing:<br>CHIMNEY, RAILINGS AND PRIVACY<br>SCREENS |                                            |                  |                                             |                     |           |       |  |
| Issue:                                               | Client                                     | Pre-App          | Planning                                    | B.Cont              | As Built  | Other |  |
|                                                      |                                            |                  |                                             |                     |           |       |  |
| Date:                                                | 19.09.2019 <sup>Scale:</sup> Varies @ A1   |                  |                                             |                     | .1        |       |  |
| Project No.:                                         | 181                                        | 3                | Draw                                        | Drawing No.:<br>27B |           |       |  |
| 1:100 0m 1                                           | 2                                          | 3 4              |                                             |                     |           | 10.0m |  |